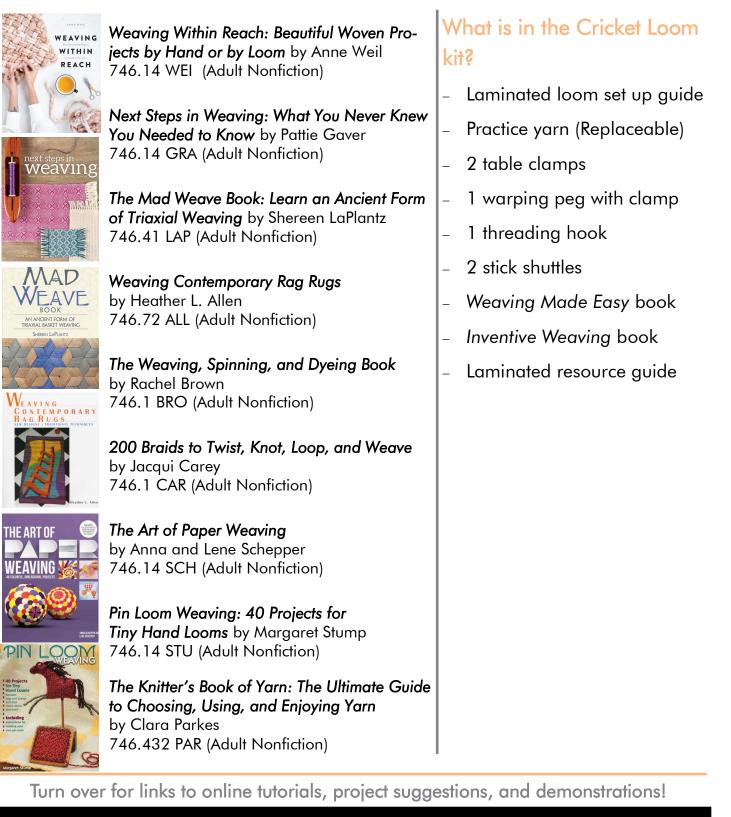

## PRINT RESOURCES : Keep learning, exploring, and MAKING with GPL!

Greenwood Public Library | 310 S. Meridian St. | Greenwood, IN 46143 | 317-881-1953 | www.greenwoodlibrary.us